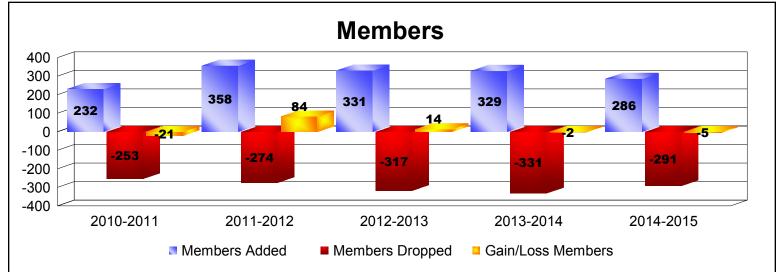

District 354 G

As of June 2015 Cumulative

| Year      | New<br>Clubs | Dropped<br>Clubs | Gain/<br>Loss<br>Clubs | New<br>Members | Charter<br>Members | Reinstate<br>Members | Transfer<br>Members | Total<br>Member<br>Added | Total<br>Members<br>Dropped | Gain/<br>Loss<br>Members |
|-----------|--------------|------------------|------------------------|----------------|--------------------|----------------------|---------------------|--------------------------|-----------------------------|--------------------------|
| 2010-2011 | 0            | 0                | 0                      | 218            | 3                  | 7                    | 4                   | 232                      | -253                        | -21                      |
| 2011-2012 | 1            | 0                | 1                      | 307            | 33                 | 15                   | 3                   | 358                      | -274                        | 84                       |
| 2012-2013 | 2            | -1               | 1                      | 247            | 76                 | 6                    | 2                   | 331                      | -317                        | 14                       |
| 2013-2014 | 1            | -1               | 0                      | 290            | 33                 | 5                    | 1                   | 329                      | -331                        | -2                       |
| 2014-2015 | 0            | 0                | 0                      | 276            | 1                  | 7                    | 2                   | 286                      | -291                        | -5                       |
| Average   | 1            | 0                | 0                      | 268            | 29                 | 8                    | 2                   | 307                      | -293                        | 14                       |