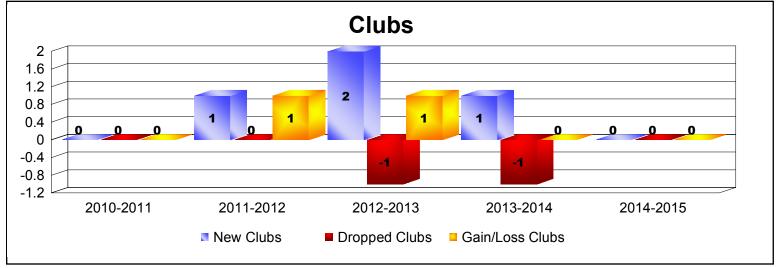

District 354 G

As of June 2015 Cumulative

| Year      | New<br>Clubs | Dropped<br>Clubs | Gain/<br>Loss<br>Clubs | New<br>Members | Charter<br>Members | Reinstate<br>Members | Transfer<br>Members | Total<br>Member<br>Added | Total<br>Members<br>Dropped | Gain/<br>Loss<br>Members |
|-----------|--------------|------------------|------------------------|----------------|--------------------|----------------------|---------------------|--------------------------|-----------------------------|--------------------------|
| 2010-2011 | 0            | 0                | 0                      | 218            | 3                  | 7                    | 4                   | 232                      | -253                        | -21                      |
| 2011-2012 | 1            | 0                | 1                      | 307            | 33                 | 15                   | 3                   | 358                      | -274                        | 84                       |
| 2012-2013 | 2            | -1               | 1                      | 247            | 76                 | 6                    | 2                   | 331                      | -317                        | 14                       |
| 2013-2014 | 1            | -1               | 0                      | 290            | 33                 | 5                    | 1                   | 329                      | -331                        | -2                       |
| 2014-2015 | 0            | 0                | 0                      | 276            | 1                  | 7                    | 2                   | 286                      | -291                        | -5                       |
| Average   | 1            | 0                | 0                      | 268            | 29                 | 8                    | 2                   | 307                      | -293                        | 14                       |